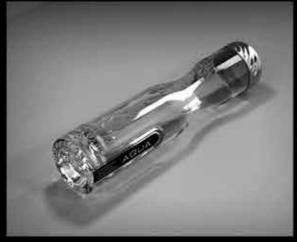

## GLASS BOTTLE DESIGN Verallia Design Awards- 2023

### GLASS BOTTLE DESIGN

Verallia Design Awards- 2023

The Wave of Water designed inside of Bottle, when the light go throut the glass that make us water reflection on table.