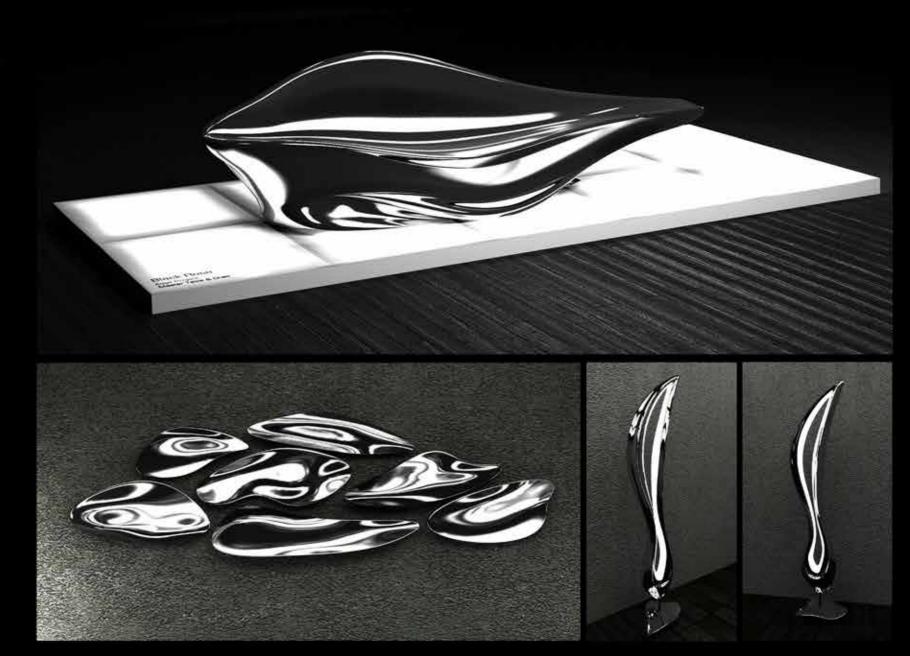

### **DESIGN PHILOSOPHY**

Nature has always been the source of inspiration for artists and designers during the history of mankind. This project is the abstraction of rivers stones that has been smooth and glossy by the effect of water flow over hundreds of years. Creation the sense of Relaxation, Coolness, proximity to nature, being lucid and purity are the main ideas in designing this collection. The fluid design, using lines without end and alternating rotation without any break are the main features of this project

FURNITURE - STONE CONCEPT