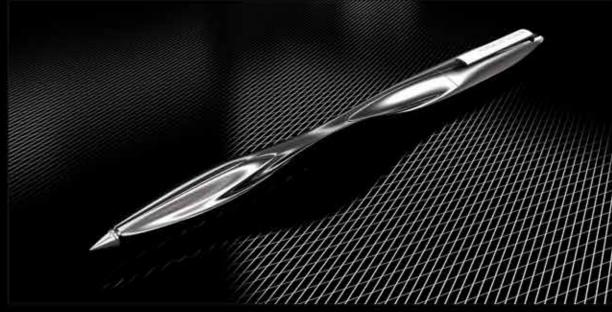

### PRODUCTS - BONE

The pin is consisted of two parts, the top part which can be manufactured by CNC and the bottom part which is a bended surface; forming a new shape when joining together.

The golden ratio is used in every detail.

PRODUCTS - BONE