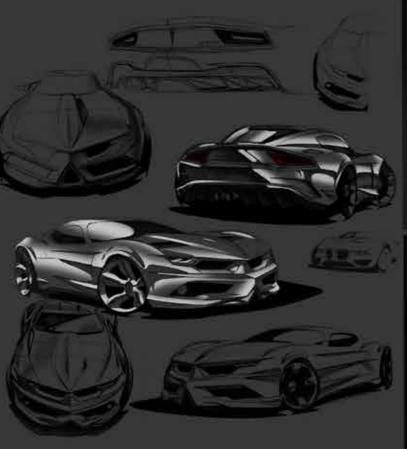

### LAMBORGHINI AGGRESSIVE HUNTER 2009

### Universiye final project:

Companies are always seeking customer's needs and needs they have to enable. the company to add new classes (e.g.BMW model X6 & pourche models Cayen & panamera.

On the other hand Super sports cars including middle- engine vehicles and a class of the super sports cars are front-engine model. Cars Models such as the Ferrari 599 CT, Ford Shelby CT, the Mercedes-Benz SLS and SLR, in are not comparable in terms of design and price to such as Ford Mstang and Dodge Chalenjer.

Middle- engine cars are less secure than front- engine cars and some customers prefer a front- engine supersport car.

I've tried to design brand Lamborghini front- engine supersport car. During the project 3000 handy sketches were made during the 8 months and considered the space Benz engine model SLR for the concept.