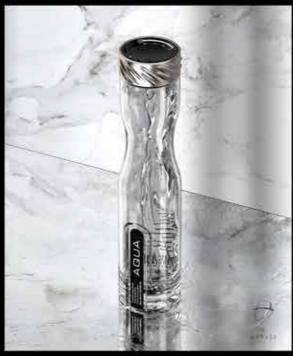

## GLASS BOTTLE DESIGN Verallia Design Awards- 2023

### GLASS BOTTLE DESIGN

Verallia Design Awards- 2023

The Wave of Water designed inside of Bottle, when the light go throut the glass that make us water reflection on table.