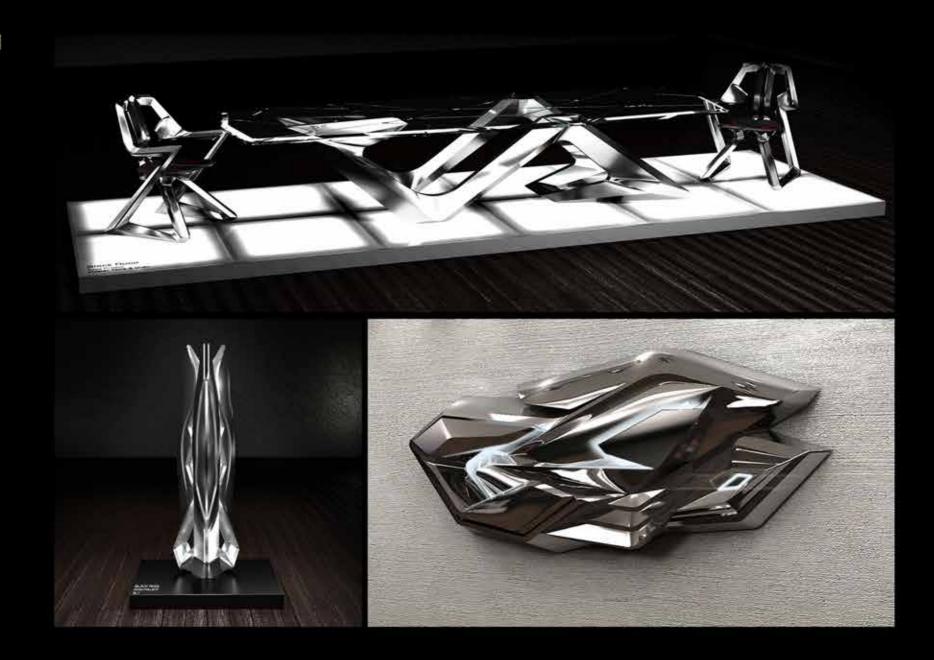

It should be noted engraving on glass is performed at the bottom of it.

FURNITURE - EDGE CONCEPT

**FURNITURE - STONE CONCEPT** 

### **DESIGN PHILOSOPHY**

Nature has always been the source of inspiration for artists and designers during the history of mankind. This project is the abstraction of rivers stones that has been smooth and glossy by the effect of water flow over hundreds of years. Creation the sense of Relaxation, Coolness, proximity to nature, being lucid and purity are the main ideas in designing this collection. The fluid design, using lines without end and alternating rotation without any break are the main features of this project

FURNITURE - STONE CONCEPT