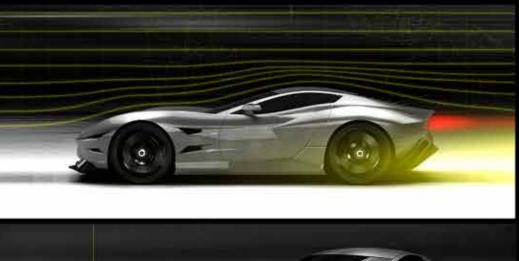

### LAMBORGHINI AGGRESSIVE HUNTER 2009

### Universiye final project:

Companies are always seeking customer's needs and needs they have to enable. the company to add new classes (e.g.BMW model X6 & pourche models Cayen & panamera.

On the other hand Super sports cars including middle- engine vehicles and a class of the super sports cars are front-engine model. Cars Models such as the Ferrari 599 CT, Ford Shelby CT, the Mercedes-Benz SLS and SLR, in are not comparable in terms of design and price to such as Ford Mstang and Dodge Chalenjer.

Middle- engine cars are less secure than front- engine cars and some customers prefer a front- engine supersport car.

I've tried to design brand Lamborghini front- engine supersport car. During the project 3000 handy sketches were made during the 8 months and considered the space Benz engine model SLR for the concept.