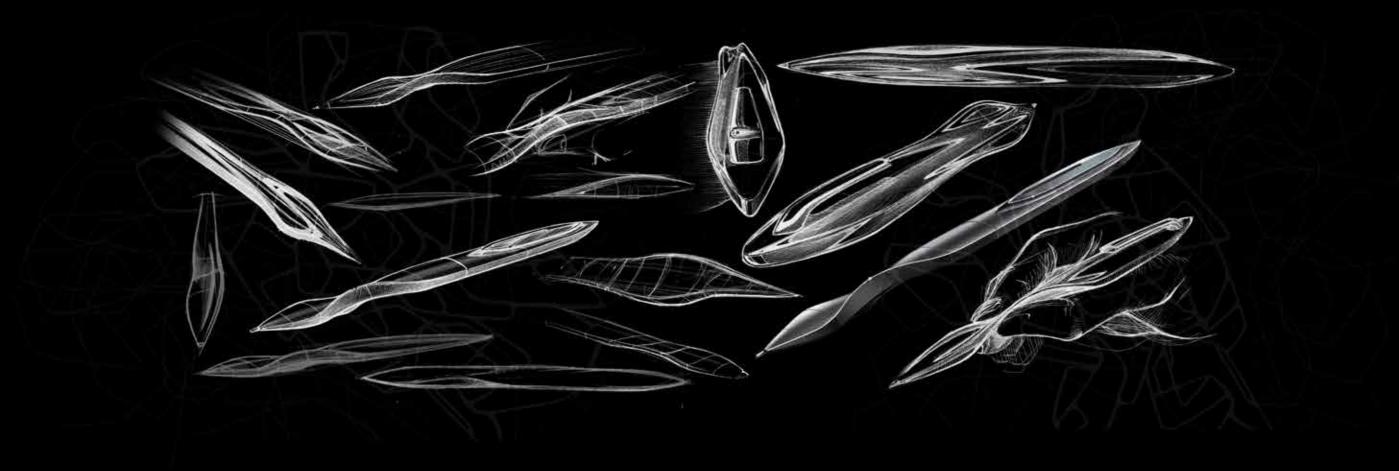

### PRODUCTS - STORM

A belligerent and influential style which take Into account the smoothness and ease of movement of the fingers along the body of the pen.

PRODUCTS - STORM

### PRODUCTS - BONE

The pin is consisted of two parts, the top part which can be manufactured by CNC and the bottom part which is a bended surface; forming a new shape when joining together.

The golden ratio is used in every detail.

### PRODUCTS - WAVE

Instead of making the fingers of the user to take the shape of the pen, here the pen is designed to take the shape of the fingers.

PRODUCTS - WAVE

FURNITURE DESIGN