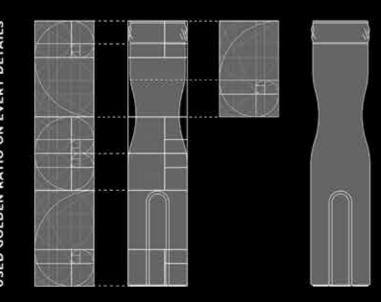

### PRODUCTS - BONE

The pin is consisted of two parts, the top part which can be manufactured by CNC and the bottom part which is a bended surface; forming a new shape when joining together.

The golden ratio is used in every detail.

PRODUCTS - BONE