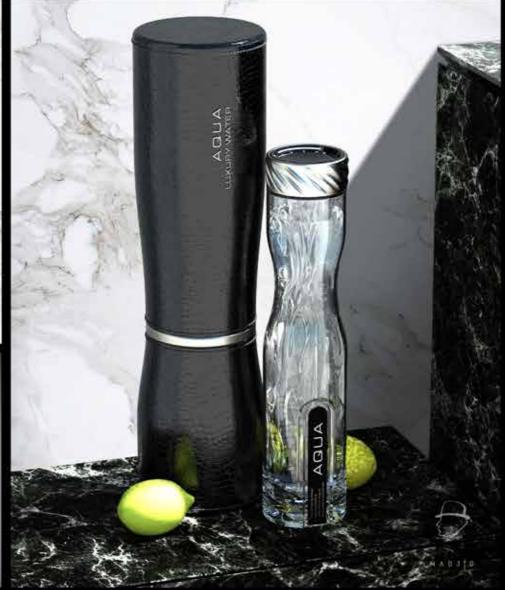

## GLASS BOTTLE DESIGN Verallia Design Awards- 2023

### GLASS BOTTLE DESIGN

Verallia Design Awards- 2023

The Wave of Water designed inside of Bottle, when the light go throut the glass that make us water reflection on table.