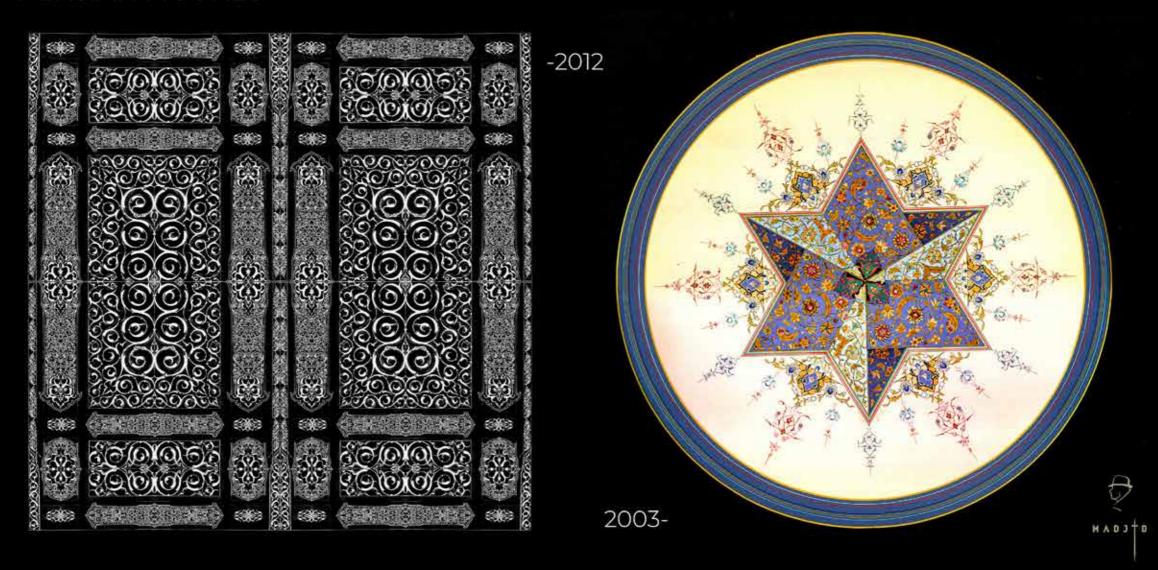

### FIGURES 2003-2023

This is a Handcraft painting, It's called **Tazhib** based on Islamic Geometry-Holly Geometry.

I always like to learn and stydy some of greatist cultural and religious Art that's influenced in architecture and paintings and so many products in Peresia and then spread in many Islamic countrys.

Holly Islamic Geometry, inspied by Nature and Stars.

Definitely it has huge effects on my design thoughts to create a Glorious design.

### PERSIAN FIGURES