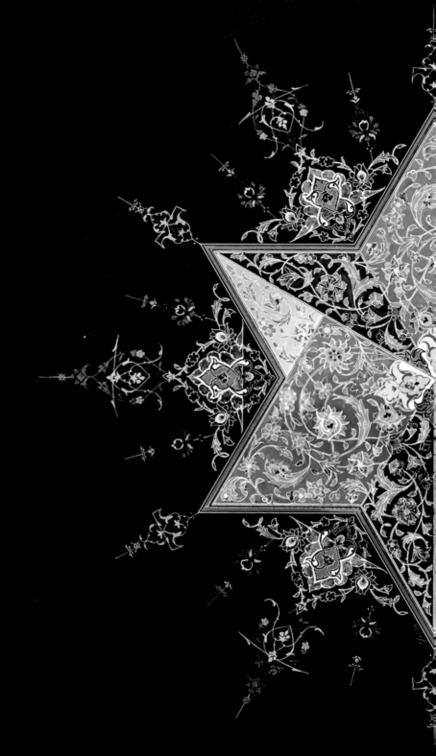

### FIGURES 2003-2023

This is a Handcraft painting, It's called **Tazhib** based on Islamic Geometry-Holly Geometry.

I always like to learn and stydy some of greatist cultural and religious Art that's influenced in architecture and paintings and so many products in Peresia and then spread in many Islamic countrys.

Holly Islamic Geometry, inspied by Nature and Stars.

Definitely it has huge effects on my design thoughts to create a Glorious design.

### PERSIAN FIGURES