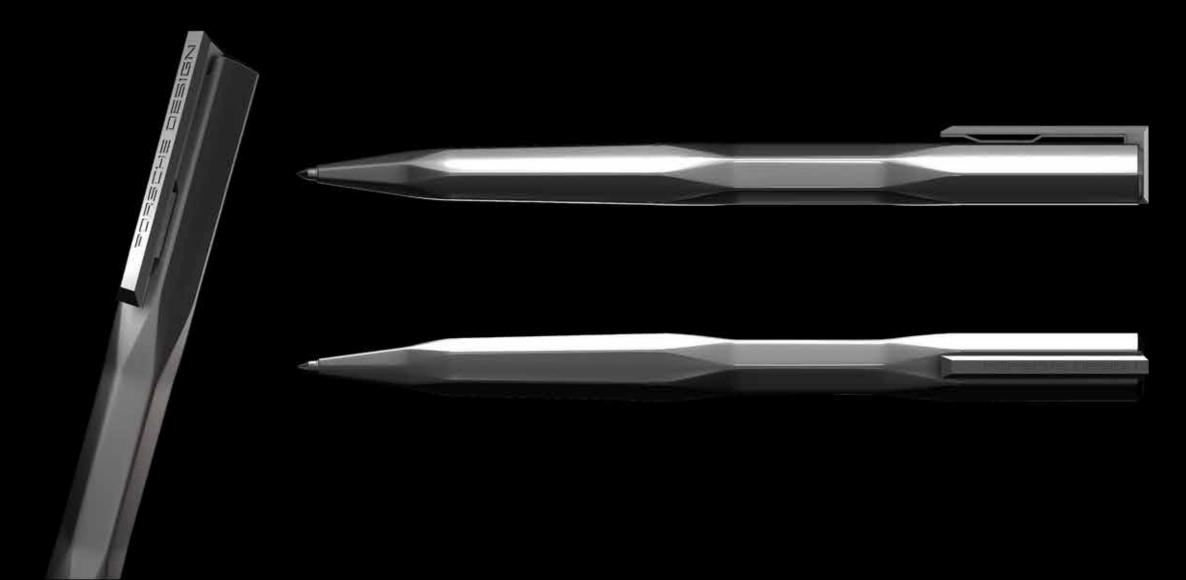

### PRODUCTS - STORM

A belligerent and influential style which take Into account the smoothness and ease of movement of the fingers along the body of the pen.

PRODUCTS - STORM