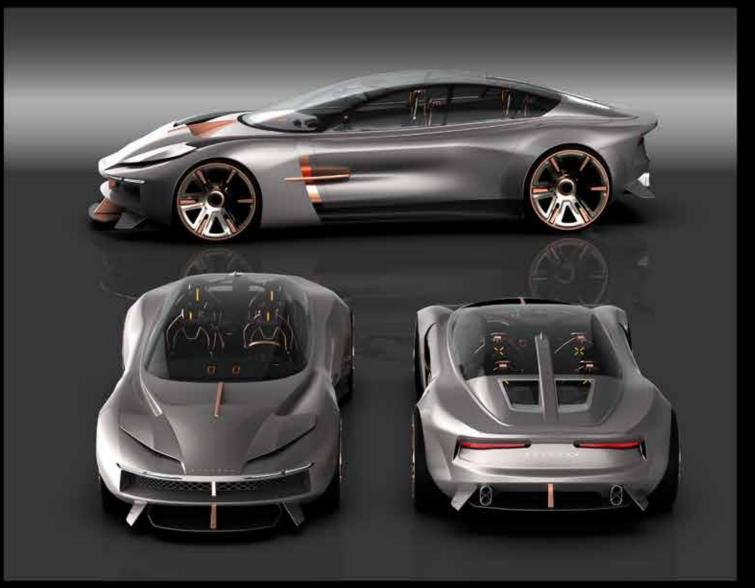

### LAMBORGHINI AGGRESSIVE HUNTER 2009

### Universiye final project:

Companies are always seeking customer's needs and needs they have to enable. the company to add new classes (e.g.BMW model X6 & pourche models Cayen & panamera.

On the other hand Super sports cars including middle- engine vehicles and a class of the super sports cars are front-engine model. Cars Models such as the Ferrari 599 CT, Ford Shelby CT, the Mercedes-Benz SLS and SLR, in are not comparable in terms of design and price to such as Ford Mstang and Dodge Chalenjer.

Middle- engine cars are less secure than front- engine cars and some customers prefer a front- engine supersport car.

I've tried to design brand Lamborghini front- engine supersport car. During the project 3000 handy sketches were made during the 8 months and considered the space Benz engine model SLR for the concept.