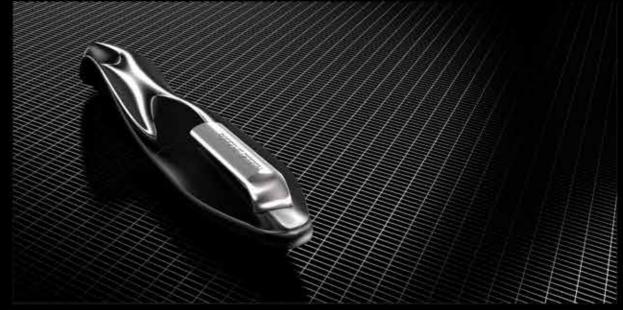

### PRODUCTS - BONE

The pin is consisted of two parts, the top part which can be manufactured by CNC and the bottom part which is a bended surface; forming a new shape when joining together.

The golden ratio is used in every detail.

PRODUCTS - BONE